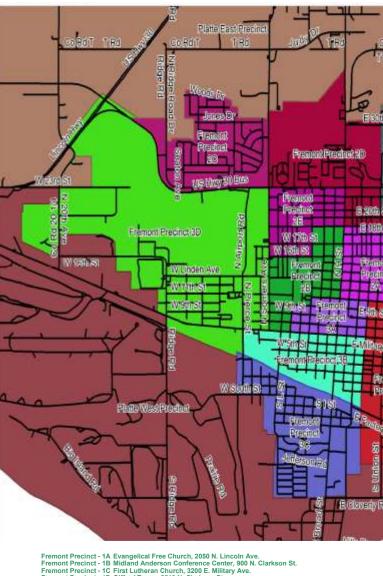

|                   | Evangelical Free Church, 2050 N. Lincoln Ave. | Midland - Anderson Conference Center, 900 N. Clarkson St. | First Lutheran Church, 3200 E. Military Ave. | Gifford Tower, 2510 N. Clarkson | St. Patrick's Catholic Church, 3400 E. 16th St. | First Congregational Church, 1550 N. Broad St., NE Entrance | Stone Bridge Christian Church, 1041 N. Nye Ave | Extension Service, 1206 W. 23rd | Extension Service, 1206 W. 23rd | Extension Service, 1206 W. 23rd | Metropolitan Community College, West Entrance 835 N. Broad St. | Courthouse, 5th & Park Ave. | old ENCOR Blg, 935 S. Schneider St. | Christensen Field Community Room, 1730 W. 16th St. | Salem Lutheran Church, Annex, 6th & C Street | Good Shepherd Lutheran Church, 1544 E. Military Ave. | Good Shepherd Lutheran Church, 1544 E. Military Ave. | Deerfield Clubhouse, 1021 S. Howard Dr. (Howard & Old HWY 8) | First Lutheran Church, 3200 E. Military Ave. | Swanson Hall of Science, 8th & Irving (Midland University) |
|-------------------|-----------------------------------------------|-----------------------------------------------------------|----------------------------------------------|---------------------------------|-------------------------------------------------|-------------------------------------------------------------|------------------------------------------------|---------------------------------|---------------------------------|---------------------------------|----------------------------------------------------------------|-----------------------------|-------------------------------------|----------------------------------------------------|----------------------------------------------|------------------------------------------------------|------------------------------------------------------|--------------------------------------------------------------|----------------------------------------------|------------------------------------------------------------|
| FREMONT PRECINCTS | 1A                                            | 1B                                                        | 10                                           | <del>D</del>                    | 1                                               | 2A                                                          | 2B                                             | 2C                              | 2D                              | 2E                              | 3A                                                             | 3B<br>3B                    | 3C                                  | 3D                                                 | 3E                                           | 4A                                                   | 4B                                                   | 4C                                                           | 4D                                           | 4E                                                         |

# **POLLING PLACES**

|    | Fremont Precinct - 1B Midland Anderson Conference Center, 900 N. Clarkson St.   |
|----|---------------------------------------------------------------------------------|
|    | Fremont Precinct - 1C First Lutheran Church, 3200 E. Military Ave.              |
|    | Fremont Precinct - 1D Gifford Tower, 2510 N. Clarkson St.                       |
|    | Fremont Precinct - 1E Saint Patrick's Catholic Church, 3400 E. 16th St.         |
|    | Fremont Precinct - 2A First Congregational Church, 1550 N. Broad St NE Entrance |
| 18 | Fremont Precinct - 2B Stone Bridge Christian Church, 1041 N. Nye Ave.           |
| .0 | Fremont Precinct - 2C Extension Service, 1206 W. 23rd St.                       |
|    | Fremont Precinct - 2D Extension Service, 1206 W. 23rd St.                       |
|    | Fremont Precinct - 2E Extension Service, 1206 W. 23rd St.                       |
|    |                                                                                 |

# **CITY OF FREMONT VOTING PRECINCTS**

Fremont Precinct - 3A Metropolitan Community College, West Entrance 835 N. Broad Fremont Precinct - 3B Courthouse, 5th & Park Ave. Fremont Precinct - 3C OLd ENCOR Building, 935 S. Schneider St. Fremont Precinct - 3D Christensen Field Community Room, 1730 W. 16th St. Fremont Precinct - 3E Staben Lutheran Church, 1744 E. Military Ave. Fremont Precinct - 4A Good Shepherd Lutheran Church, 1544 E. Military Ave. Fremont Precinct - 4D Good Shepherd Lutheran Church, 1544 E. Military Ave. Fremont Precinct - 4D Good Shepherd Lutheran Church, 1544 E. Military Ave. Fremont Precinct - 4D Good Shepherd Lutheran Church, 1544 E. Military Ave. Fremont Precinct - 4D First Lutheran Church, 3200 E. Military Ave. Fremont Precinct - 4D First Lutheran Church, 3200 E. Military Ave.