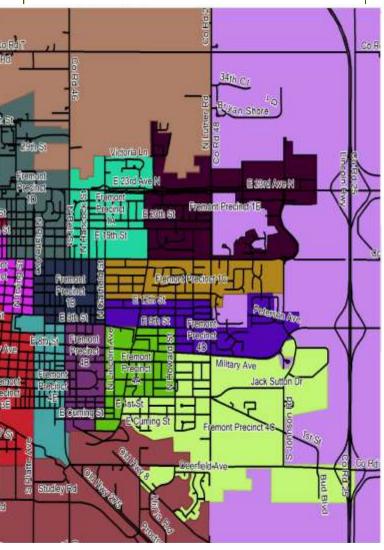

|                   | Evangelical Free Church, 2050 N. Lincoln Ave. | Midland - Anderson Conference Center, 900 N. Clarkson St. | First Lutheran Church, 3200 E. Military Ave. | Gifford Tower, 2510 N. Clarkson | St. Patrick's Catholic Church, 3400 E. 16th St. | First Congregational Church, 1550 N. Broad St., NE Entrance | Stone Bridge Christian Church, 1041 N. Nye Ave | Extension Service, 1206 W. 23rd | Extension Service, 1206 W. 23rd | Extension Service, 1206 W. 23rd | Metropolitan Community College, West Entrance 835 N. Broad St. | Courthouse, 5th & Park Ave. | old ENCOR Blg, 935 S. Schneider St. | Christensen Field Community Room, 1730 W. 16th St. | Salem Lutheran Church, Annex, 6th & C Street | Good Shepherd Lutheran Church, 1544 E. Military Ave. | Good Shepherd Lutheran Church, 1544 E. Military Ave. | Deerfield Clubhouse, 1021 S. Howard Dr. (Howard & Old HWY 8) | First Lutheran Church, 3200 E. Military Ave. | Swanson Hall of Science, 8th & Irving (Midland University) |
|-------------------|-----------------------------------------------|-----------------------------------------------------------|----------------------------------------------|---------------------------------|-------------------------------------------------|-------------------------------------------------------------|------------------------------------------------|---------------------------------|---------------------------------|---------------------------------|----------------------------------------------------------------|-----------------------------|-------------------------------------|----------------------------------------------------|----------------------------------------------|------------------------------------------------------|------------------------------------------------------|--------------------------------------------------------------|----------------------------------------------|------------------------------------------------------------|
| FREMONT PRECINCTS | 1A                                            | 1B                                                        | 10                                           | <del>D</del>                    | 1                                               | 2A                                                          | 2B                                             | 2C                              | 2D                              | 2E                              | 3A                                                             | 3B<br>3B                    | 3C                                  | 3D                                                 | 3E                                           | 4A                                                   | 4B                                                   | 4C                                                           | 4D                                           | 4E                                                         |

# **POLLING PLACES**

|    | Fremont Precinct - 1B Midland Anderson Conference Center, 900 N. Clarkson St.   |
|----|---------------------------------------------------------------------------------|
|    | Fremont Precinct - 1C First Lutheran Church, 3200 E. Military Ave.              |
|    | Fremont Precinct - 1D Gifford Tower, 2510 N. Clarkson St.                       |
|    | Fremont Precinct - 1E Saint Patrick's Catholic Church, 3400 E. 16th St.         |
|    | Fremont Precinct - 2A First Congregational Church, 1550 N. Broad St NE Entrance |
| 18 | Fremont Precinct - 2B Stone Bridge Christian Church, 1041 N. Nye Ave.           |
| .0 | Fremont Precinct - 2C Extension Service, 1206 W. 23rd St.                       |
|    | Fremont Precinct - 2D Extension Service, 1206 W. 23rd St.                       |
|    | Fremont Precinct - 2E Extension Service, 1206 W. 23rd St.                       |
|    |                                                                                 |

# **CITY OF FREMONT VOTING PRECINCTS**

Fremont Precinct - 3A Metropolitan Community College, West Entrance 835 N. Broad Fremont Precinct - 3B Courthouse, 5th & Park Ave. Fremont Precinct - 3C OLd ENCOR Building, 935 S. Schneider St. Fremont Precinct - 3D Christensen Field Community Room, 1730 W. 16th St. Fremont Precinct - 3E Staben Lutheran Church, 1744 E. Military Ave. Fremont Precinct - 4A Good Shepherd Lutheran Church, 1544 E. Military Ave. Fremont Precinct - 4D Good Shepherd Lutheran Church, 1544 E. Military Ave. Fremont Precinct - 4D Good Shepherd Lutheran Church, 1544 E. Military Ave. Fremont Precinct - 4D Good Shepherd Lutheran Church, 1544 E. Military Ave. Fremont Precinct - 4D First Lutheran Church, 3200 E. Military Ave. Fremont Precinct - 4D First Lutheran Church, 3200 E. Military Ave.