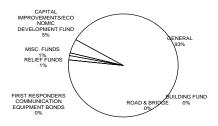

PROPERTY TAX REQUIREMENT

| FISCAL YEAR 2022-2023                                |         |
|------------------------------------------------------|---------|
| DODGE COUNTY BUDGET                                  |         |
| PROPERTY TAX REQUIREMENT                             |         |
| (based on a valuation of                             |         |
| \$5,054,168,369)                                     |         |
| GENERAL                                              | .209985 |
| FIRST RESPONDERS<br>COMMUNICATION EQUIPMENT<br>BONDS | .000000 |
| ROAD & BRIDGE                                        | .000000 |
| RELIEF FUNDS                                         | .003034 |
| MISC. FUNDS                                          | .001919 |
| BUILDING FUND                                        | .000000 |
| CAPITAL IMPROVEMENTS/ECONOMIC<br>DEVELOPMENT FUND    | .009892 |
| TOTAL                                                | .224830 |