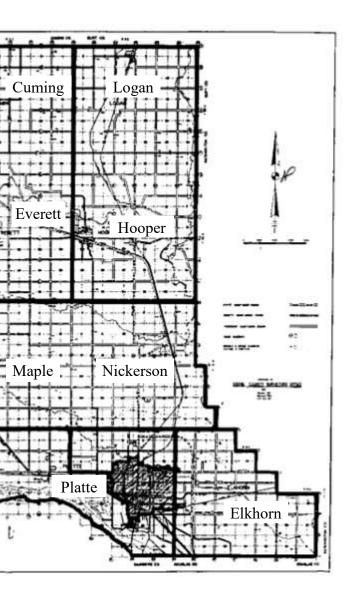

#### MEMBERS OF THE BOARD OF SUPERVISORS

Bob Bendia, 1309 Stanford Avenue, Fremont, NE District 1, comprising Precincts 1A, 1C, 1E, 4D within the City of Fremont, composed of 5,326 residents Greg Beam, 1150 N. Ridge Road Dr., Fremont, NE District 2, comprising Precincts 3A, 3B, 3C and 3D within the City of Fremont, composed of 5,350 residents. Lon Strand, Vice-Chairman, 2239 County Road E, Hooper, NE District 3, comprising the Cities of Hooper and Scribner, Townships of Hooper/Winslow, Logan, Everett, Cuming, Pebble, Nickerson and Webster, composed of 5,212 residents. Pat Tawney, 615 Shoreline Dr. #51, North Bend, NE District 4, comprising the City of North Bend, Townships of Elkhorn,,Pleasant Valley, Ridgeley, Union, Cotterell, Maple and Platte East and West, composed of 5,125 residents. Bob Missel, Chairman, 427 N. Birchwood, Fremont, NE District 5, comprising Precincts 4A, 4B, 4C and 4E within the City of Fremont, composed of 5,424 residents. Dan M. Weddle. 2534 Missouri Ave., Fremont, NE District 6, comprising Precincts 1D, 2C, 2D, and 2E within the City of Fremont, composed of 5,255 residents. Doug Backens, 1820 N. Nye Ave., Fremont, NE District 7, comprising Precincts 1B, 2A, 2B, and 3E within the City of Fremont, composed of 5,472 residents.

# POLLING PLACES

CITY OF NORTH BEND CITY OF SCRIBNER COTTERELL/UNION/RIDGELEY/PLEASANT VALLEY VEBSTER - DODGE PLATTE EAST PLATTE EAST PLATTE WEST NICKERSON/MAPLE EVERETT/CUMING CITY OF HOOPER CITY OF HOOPER CITY OF HOOPER ELKHORN