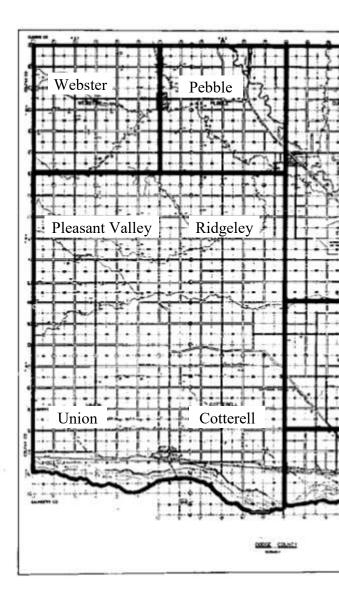

#### MEMBERS OF THE BOARD OF SUPERVISORS

Bob Bendia, 1309 Stanford Avenue, Fremont, NE District 1, comprising Precincts 1A, 1C, 1E, 4D within the City of Fremont, composed of 5,326 residents Greg Beam, 1150 N. Ridge Road Dr., Fremont, NE District 2, comprising Precincts 3A, 3B, 3C and 3D within the City of Fremont, composed of 5,350 residents. Lon Strand, Vice-Chairman, 2239 County Road E, Hooper, NE District 3, comprising the Cities of Hooper and Scribner, Townships of Hooper/Winslow, Logan, Everett, Cuming, Pebble, Nickerson and Webster, composed of 5,212 residents. Pat Tawney, 615 Shoreline Dr. #51, North Bend, NE District 4, comprising the City of North Bend, Townships of Elkhorn,,Pleasant Valley, Ridgeley, Union, Cotterell, Maple and Platte East and West, composed of 5,125 residents. Bob Missel, Chairman, 427 N. Birchwood, Fremont, NE District 5, comprising Precincts 4A, 4B, 4C and 4E within the City of Fremont, composed of 5,424 residents. Dan M. Weddle. 2534 Missouri Ave., Fremont, NE District 6, comprising Precincts 1D, 2C, 2D, and 2E within the City of Fremont, composed of 5,255 residents. Doug Backens, 1820 N. Nye Ave., Fremont, NE District 7, comprising Precincts 1B, 2A, 2B, and 3E within the City of Fremont, composed of 5,472 residents.

# POLLING PLACES

CITY OF NORTH BEND CITY OF SCRIBNER COTTERELL/UNION/RIDGELEY/PLEASANT VALLEY VEBSTER - DODGE PLATTE EAST PLATTE EAST PLATTE WEST NICKERSON/MAPLE EVERETT/CUMING CITY OF HOOPER CITY OF HOOPER CITY OF HOOPER ELKHORN