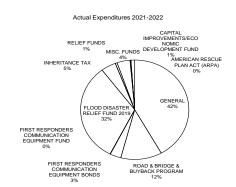

Explanation of Funds Road – expenses for roads/bridges Inheritance- expenses using Inheritance Taxes Interest - expenses using investments Relief Funds - expenses for indigents, veterans aid, institutions, and general assistance program Miscellaneous Funds – include flood control, historical society, visitors promotion, 911 system, and other grants

| Actual Expenditures 2021-2022                     |            |
|---------------------------------------------------|------------|
| GENERAL                                           | 13,981,062 |
| ROAD & BRIDGE & BUYBACK PROGRAM                   | 4,107,730  |
| FIRST RESPONDERS COMMUNICATION<br>EQUIPMENT BONDS | 1,100,700  |
| FIRST RESPONDERS COMMUNICATION<br>EQUIPMENT FUND  | 32,391     |
| FLOOD DISASTER RELIEF FUND 2019                   | 10,739,411 |
| INHERITANCE TAX                                   | 1,490,500  |
| INTEREST FUND                                     | -          |
| RELIEF FUNDS                                      | 188,682    |
| MISC. FUNDS                                       | 1,302,596  |
| BUILDING FUND                                     | 70,340     |
| AMERICAN RESCUE PLAN ACT (ARPA)                   | 18,154     |
| CAPITAL IMPROVEMENTS/ECONOMIC                     |            |
| DEVELOPMENT FUND                                  | 375,614    |
| TOTAL                                             | 33,407,179 |