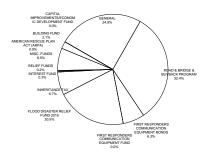

| To recap the 2022-2023 County Budget              | lget        |              |            |
|---------------------------------------------------|-------------|--------------|------------|
| WHERE THE MONEY GOES                              |             |              |            |
| FUND                                              | OPERATING   | CASH RESERVE | TOTAL      |
| GENERAL                                           | 16,366,156  | \$1,000,000  | 17,366,156 |
| ROAD & BRIDGE & BUYBACK PROGRAM                   | \$6,194,220 | \$0          | 6,194,220  |
| FIRST RESPONDERS COMMUNICATION<br>EQUIPMENT BONDS | \$1,100,350 | 0\$          | 1,100,350  |
| FIRST RESPONDERS COMMUNICATION<br>EQUIPMENT FUND  | \$3,318,806 | \$0          | 3,318,806  |
| FLOOD DISASTER RELIEF FUND 2019                   | \$4,947,582 | \$0          | 4,947,582  |
| INHERITANCE TAX                                   | \$4,611,283 | \$0          | 4,611,283  |
| INTEREST FUND                                     | \$585,470   | \$0          | 585,470    |
| RELIEF FUNDS                                      | \$428,897   | \$81,000     | 509,897    |
| MISC. FUNDS                                       | \$1,914,559 | \$11,000     | 1,925,559  |
| BUILDING FUND                                     | \$350,000   | \$0          | 350,000    |
| AMERICAN RESCUE PLAN ACT (ARPA)                   | \$7,087,247 | \$0          | 7,087,247  |
| CAPITAL IMPROVEMENTS/ECONOMIC<br>DEVELOPMENT FUND | 1,679,548   |              | 1,679,548  |
| TOTAL                                             | 48,584,118  | \$1,092,000  | 49,676,118 |