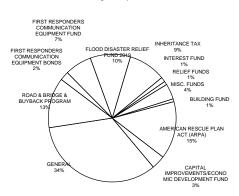

Step 3 To find out how to pay for the expenditures, you must look at revenues. The first source of income is cash on hand....

| Cash on Hand 6-30-2022<br>CAPITAL<br>IMPROVEMENTS/EC<br>ODVELOPMENT<br>FUND GENERAL<br>5%<br>AMERICAN RESCUE<br>PLAN ACT (ARPA)<br>30%<br>BUILDING FUND<br>0%<br>MISC. FUNDS<br>1%<br>INTEREST FUND INHERITANCE TAX<br>2% INHERITANCE TAX | ON N       |
|-------------------------------------------------------------------------------------------------------------------------------------------------------------------------------------------------------------------------------------------|------------|
| Cash on Hand 6-30-2022                                                                                                                                                                                                                    |            |
| GENERAL                                                                                                                                                                                                                                   | 3,056,843  |
| ROAD & BRIDGE & BUYBACK PROGRAM                                                                                                                                                                                                           | 1,395,547  |
| FIRST RESPONDERS COMMUNICATION<br>EQUIPMENT BONDS                                                                                                                                                                                         | 158,832    |
| FIRST RESPONDERS COMMUNICATION                                                                                                                                                                                                            | 3,318,806  |
| FLOOD DISASTER RELIEF FUND 2019                                                                                                                                                                                                           | 1,903,404  |
| INHERITANCE TAX                                                                                                                                                                                                                           | 3,611,283  |
| INTEREST FUND                                                                                                                                                                                                                             | 545,470    |
| RELIEF FUNDS                                                                                                                                                                                                                              | 325,345    |
| MISC. FUNDS                                                                                                                                                                                                                               | 859,627    |
| BUILDING FUND                                                                                                                                                                                                                             | 39,857     |
| AMERICAN RESCUE PLAN ACT (ARPA)<br>CAPITAL IMPROVEMENTS/ECONOMIC                                                                                                                                                                          | 7,085,247  |
| DEVELOPMENT FUND                                                                                                                                                                                                                          | 1,123,648  |
| TOTAL                                                                                                                                                                                                                                     | 23,423,909 |