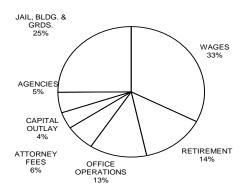

Step 2 (Continued) This is just a closer look at the General Fund WAGES – all wages, OFFICE OPERATIONS – expenses to run offices, CAPI-TAL OUTLAY – new equipment, RETIREMENT – INCLUDES Social Security, Worker's compensation, retirement, health, and unemployment, JAIL, BLDG. & GROUNDS – expenses related to the Corrections Facility and building/grounds upkeep, AGENCIES – includes water rescue, emergency mgmt., ENOA, ENOR, Fremont Area Industrial Development, & firemen's training & ATTORNEY FEES – fees for court-appointed coursel to defend indigents.

GENERAL FUND BUDGET Anticipated Expenditures -2022-2023

| GENERAL        | FUND BUDGET            |              |
|----------------|------------------------|--------------|
| Anticipated Ex | penditures - 2022-2023 |              |
| WAGES          |                        | \$5,295,982  |
| RETIREMENT     |                        | 2,293,000    |
| OFFICE OPER    | ATIONS                 | 2,059,359    |
| ATTORNEY FE    | ES                     | 1,048,000    |
| CAPITAL OUT    | AY                     | 669,874      |
| AGENCIES       |                        | 828,915      |
| JAIL, BLDG. &  | GRDS.                  | 4,088,660    |
| PROBATION O    | FFICE BONDS            | 82,366       |
| TOTAL          |                        | \$16,366,156 |